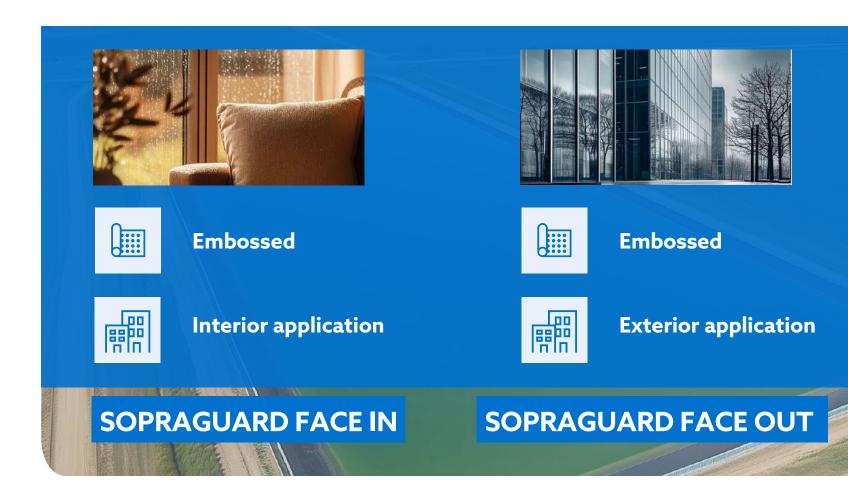

#### Facades

Sopraguard Face In and Sopraguard Face Out

**FACADES** 

**Segmentation** 

**Marketing** 

- **Sopraguard One**
- **Sopraguard Top**
- **Sopraguard Stick**
- **Sopraguard Geo**
- **Sopraguard Life**
- Sopraguard Face In
- **Sopraguard Face Out**
- **Sopraguard Primer**
- **Sopraguard Tack**
- **Sopraguard Tape**
- Sopraguard Form...