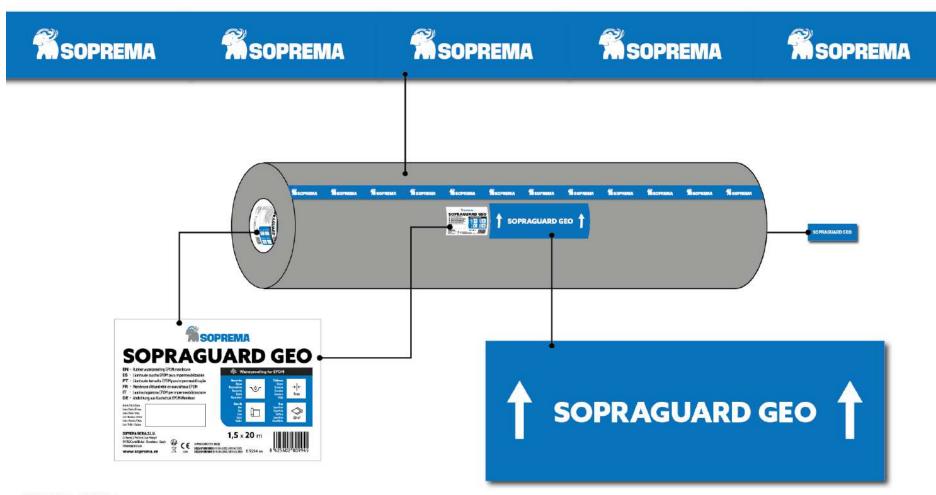

#### Sopraguard

Position Sopraguard as the leader in EPDM waterproofing











**Segmentation** 



Marketing



#### **ROOFING**

Sopraguard One and Sopraguard Top



ROOFING





**ROOFING** 

Sopraguard Stick







#### Lining

Sopraguard Geo and Sopraguard Life







#### Facades

Sopraguard Face In and Sopraguard Face Out



**FACADES** 













**Segmentation** 



**Marketing** 



- **Sopraguard One**
- **Sopraguard Top**
- **Sopraguard Stick**
- **Sopraguard Geo**
- **Sopraguard Life**
- Sopraguard Face In
- **Sopraguard Face Out**
- **Sopraguard Primer**
- **Sopraguard Tack**
- **Sopraguard Tape**
- Sopraguard Form...





**SOPRAGUARD** 

#### **SAMPLES**











#### **SAMPLES**







#### **BROCHURES**









### **INTERNAL GUIDE**





#### **PACKAGING**





**WIDE PANELS** 

### **PACKAGING**





#### **LABELS**





# **SOPRAGUARD ONE**

- **EN** Rubber waterproofing EPDM membrane
- ES · Lámina de caucho EPDM para impermeabilización
- PT · Lâmina de borracha EPDM para impermeabilização
- FR · Membrane d'étanchéité en caoutchouc EPDM
- **DK** · Abdichtung aus Kautschuk EPDM-Membran

Batch / Roll / Date Lote / Rollo / Fecha Lote / Rolo / Data Lot / Rouleau / Date Los / Rolle / Datum





#### SOPREMA IBERIA, S.L.U.

C/ Ferro, 7, Pol. Ind. Can Pelegrí 08755 Castellbisbal - Barcelona · Spain info@soprema.es

www.soprema.es



CE

SOPRAGUARD ONE 100 22

2022/C/100/R00 EN 13956:2012; EN13967:2012 2022/B/100/R00 EN 13361:2004: EN13362:2005

E7057a9

**1,5** x **20** m



# SOPREMA

# **SOPRAGUARD TOP**

- **EN** · Rubber waterproofing EPDM membr