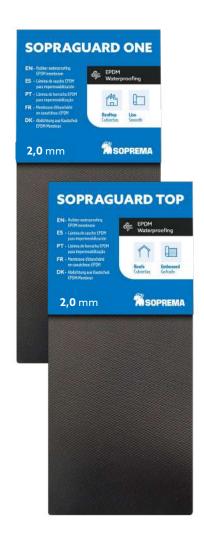

#### **ROOFING**

Sopraguard One and Sopraguard Top

ROOFING

**ROOFING** 

Sopraguard Stick

# **SOPRAGUARD ONE**

- **EN** Rubber waterproofing EPDM membrane
- ES · Lámina de caucho EPDM para impermeabilización
- PT · Lâmina de borracha EPDM para impermeabilização
- FR · Membrane d'étanchéité en caoutchouc EPDM
- **DK** · Abdichtung aus Kautschuk EPDM-Membran

# **SOPRAGUARD TOP**

- **EN** · Rubber waterproofing EPDM membrane
- ES · Lámina de caucho EPDM para impermeabilización
- PT · Lâmina de borracha EPDM para impermeabilização
- FR · Membrane d'étanchéité en caoutchouc EPDM
- **DK** · Abdichtung aus Kautschuk EPDM-Membran