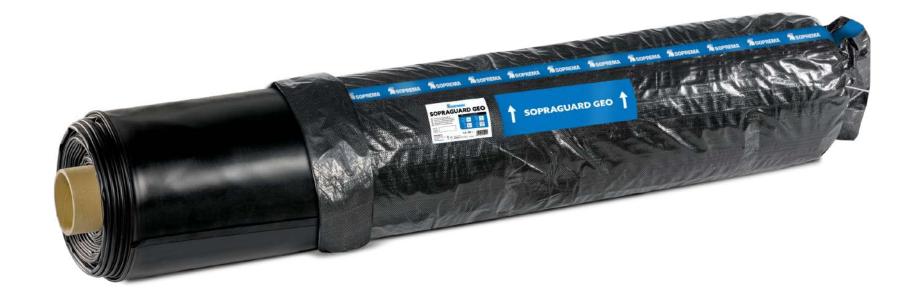

he leader in EPDM waterproofing











**Segmentation** 



Marketing



#### **ROOFING**

Sopraguard One and Sopraguard Top



ROOFING





**ROOFING** 

Sopraguard Stick







#### Lining

Sopraguard Geo and Sopraguard Life







#### Facades

Sopraguard Face In and Sopraguard Face Out



**FACADES** 













**Segmentation** 



**Marketing** 



- **Sopraguard One**
- **Sopraguard Top**
- **Sopraguard Stick**
- **Sopraguard Geo**
- **Sopraguard Life**
- Sopraguard Face In
- **Sopraguard Face Out**
- **Sopraguard Primer**
- **Sopraguard Tack**
- **Sopraguard Tape**
- Sopraguard Form...





**SOPRAGUARD** 

#### **SAMPLES**











#### **SAMPLES**







#### **BROCHURES**









### **INTERNAL GUIDE**





#### **PACKAGING**





**WIDE PANELS** 

### **PACKAGING**





#### **LABELS**





# **SOPRAGUARD ONE**

- **EN** Rubber waterproofing EPDM membrane
- ES · Lámina de caucho EPDM para impermeabilización
- PT · Lâmina de borracha EPDM para impermeabilização
- FR · Membrane d'étanchéité en caoutchouc EPDM
- **DK** · Abdichtung aus Kautschuk EPDM-Membran

Batch / Roll / Date Lote / Rollo / Fecha Lote / Rolo / Data Lot / Rouleau / Date Los / Rolle / Datum





#### SOPREMA IBERIA, S.L.U.

C/ Ferro, 7, Pol. Ind. Can Pelegrí 08755 Castellbisbal - Barcelona · Spain info@soprema.es

www.soprema.es



CE

SOPRAGUARD ONE 100 22

2022/C/100/R00 EN 13956:2012; EN13967:2012 2022/B/100/R00 EN 13361:2004: EN13362:2005

E7057a9

**1,5** x **20** m



# SOPREMA

# **SOPRAGUARD TOP**

- **EN** · Rubber waterproofing EPDM membrane
- ES · Lámina de caucho EPDM para imp