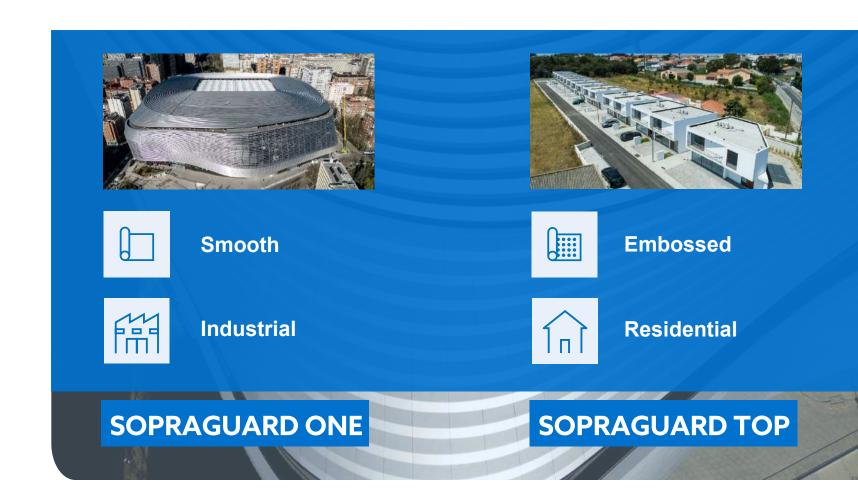

#### **ROOFING**

Sopraguard One and Sopraguard Top

ROOFING

**ROOFING** 

Sopraguard Stick