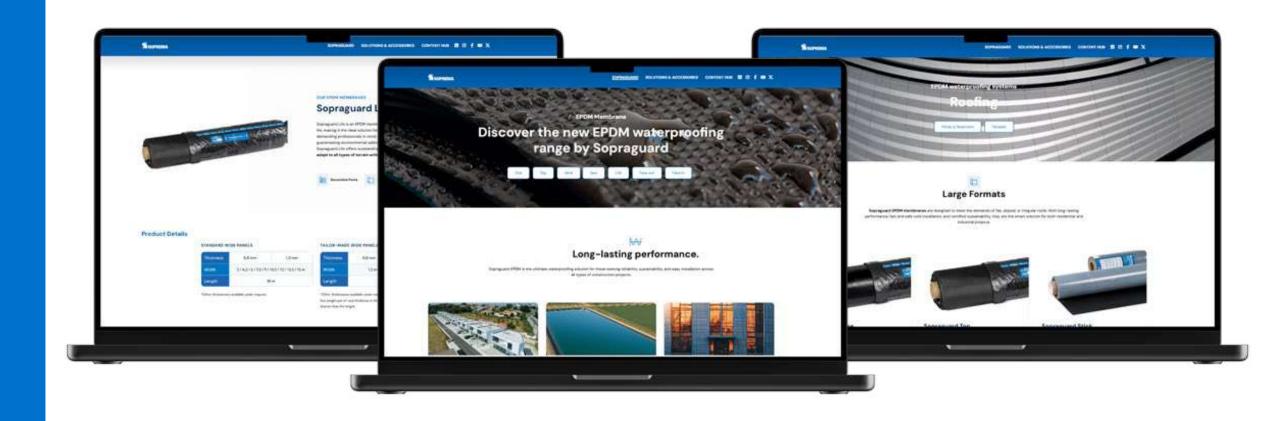

6:2012; EN13967:2012 2022/B/100/R00 EN 13361:2004: EN13362:2005

E7057a9

**1,5** x **20** m



# SOPREMA

# **SOPRAGUARD TOP**

- **EN** · Rubber waterproofing EPDM membrane
- ES · Lámina de caucho EPDM para impermeabilización
- PT · Lâmina de borracha EPDM para impermeabilização
- FR · Membrane d'étanchéité en caoutchouc EPDM
- **DK** · Abdichtung aus Kautschuk EPDM-Membran

Batch / Roll / Date Lote / Rollo / Fecha Lote / Rolo / Data Lot / Rouleau / Date Los / Rolle / Datum



#### SOPREMA IBERIA, S.L.U.

C/ Ferro, 7, Pol. Ind. Can Pelegrí 08755 Castellbisbal - Barcelona · Spain info@soprema.es

www.soprema.es



 $\epsilon$ 

**1,5** x **20** m

SOPRAGUARD TOP 100 22 2022/C/100/ROO EN 13956:2012; EN13967:2012 2022/R/100/ROO EN 13341-2004 EN13342-2005

E7057a







### **Microsite**





#### **Home**